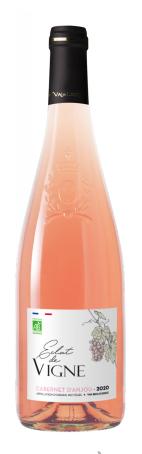

#### CABERNET D'ANJOU - 2020 APPELLATION D'ORIGINE PROTÉGÉE • VIN BIOLOGIQUE

# Cabernet d'Anjou Eclat de vigne

AOP Cabernet d'Anjou, Vallée de la Loire et Centre, France

Our winegrowers are proud of their terroir located along the Loire and are committed to preserving it. We offer a range of wines from organic farming with eco-designed packaging.

# VARIETAL

Contains sulphites.

**SERVING** Serve chilled (8-10°C)

Cabernet franc 100%

# VISUAL APPEARANCE

Pale pink color with brilliant reflections.