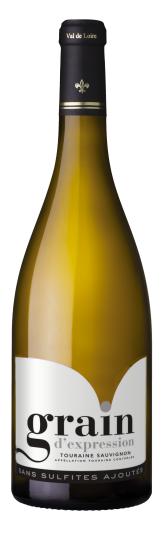

SANS SULFITES AJOUTÉS

# Touraine Sauvignon Grain d'Expression

AOP Touraine, Vallée de la Loire et Centre, France

Grain d'Expression is a range of wines without added sulphites. It allows the terroir and the aromas of the grapes to express themselves freely. Without artificial additives, rediscover the original aromas of the main grape varieties of the Loire.

# VISUAL APPEARANCE

This wine has a pale yellow colour with a beautiful brilliance.