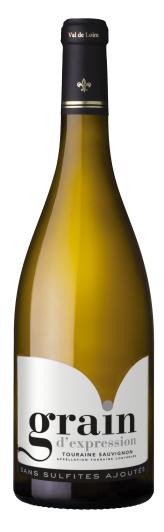

# Touraine Sauvignon Grain d'Expression

AOP Touraine, Vallée de la Loire et Centre, France

Grain d'Expression is a range of wines without added sulphites. It allows the terroir and the aromas of the grapes to express themselves freely. Without artificial additives, rediscover the original aromas of the main grape varieties of the Loire.

SANS SULFITES AJOUTÉS